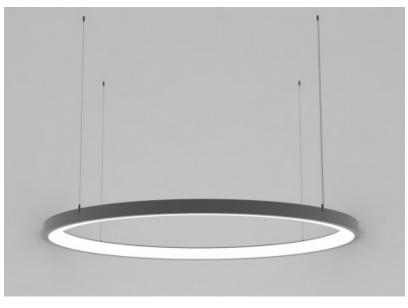

#### **Description:**

Ring pendant with an outer powder coated metal frame and an inner acrylic lens.

#### Sizes:

JAN-R-36, 36" W x 2.75" H

JAN-R-48, 48" W x 2.75" H

JAN-R-54, 54" W x 2.75" H

JAN-R-60, 60" W x 2.75" H

JAN-R-72, 72" W x 2.75" H