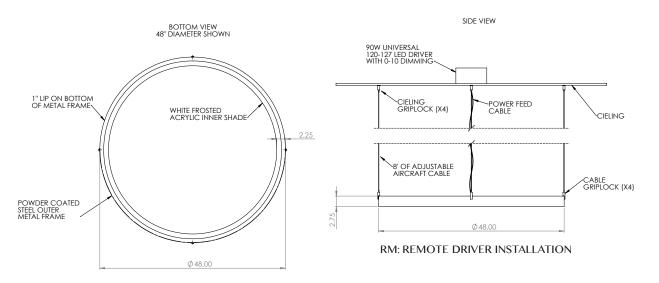

#### **Description:**

Ring pendant with an outer powder coated metal frame and an inner acrylic lens.

# Mounting:

CS-CSF: Aircraft cable angle toward the center to a surface mounted canopy.

VS-CSF: Aircraft cable run vertically to the ceiling or vertically to a surface mounted canopy.

RM: Aircraft cable run vertically directly to the ceiling. Driver located above ceiling in NEMA enclosure

#### Driver:

Universal 120-277 V input with 0-10 V dimming

Driver Location:

CS-CSF: In surface mounted canopy VS-CSF: In surface mounted canopy

RM: Remotely located above ceiling in NEMA enclosure

#### Support:

(4) 8 ft lenghts of stainless steel aircraft cables