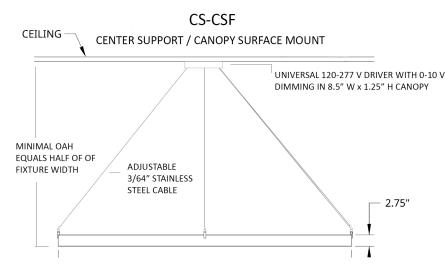

# Mounting:

CS-CSF: Aircraft cable angle toward the center to a surface mounted canopy.

VS-CSF: Aircraft cable run vertically to the ceiling or vertically to a surface mounted canopy.

RM: Aircraft cable run vertically directly to the ceiling. Driver located above ceiling in NEMA enclosure

#### Driver:

Universal 120-277 V input with 0-10 V dimming

Driver Location:

CS-CSF: In surface mounted canopy VS-CSF: In surface mounted canopy

RM: Remotely located above ceiling in NEMA enclosure

#### Support:

(4) 8 ft lenghts of stainless steel aircraft cables