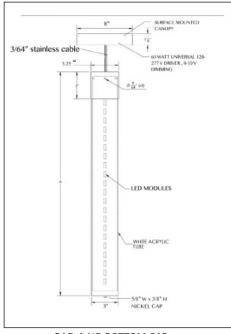

# RENDERINGS AND DIMENSIONS

RAD-A NO BOTTOM CAP

#### **SPECIFICATIONS**

**SIZES:** 3 1/4" Wide. 15, 26, 48 and 62" lengths

**CONSTRUCTION:** Acrlic tube mounted to rigid metal cover and

suspended to Canopy. LED driver is mounted in canopy or can be remote mounted in enclosure. Optional bottom cap available. Cover and canopy finished in

**CONFIGURATIONS:** cable and power cable to mount to canopy. For longer

lengths, please consult factory.

**DRIVERS:** LED drivers are 120-277V and 0-10V dimming. Drivers are

direct mounted in the canopy or optional remote