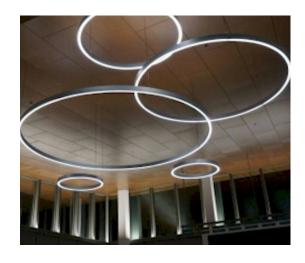

## Eclipse 24-120"

## **SPECIFICATIONS**

**SIZES:** 2" W x2.75"H

24-144" Diameter. Custom sizes available.

**CONSTRUCTION:** Rigid outer body construction to allow heat

dissipation and prevent damaging and warping. Construction of the 24" rings to 60" rings are fabricated as non-modular single frame rings. 72" and larger designs are fabricated in modular

distribution.

**MOUNTING** Cables can be centered pitched to canopy (CPC)

CONFIGURATIONS: or vertically supended (VS). Sizes above 48"

require (VS) option.

**SUPPORTS:** All fixtures supplied standard with 8 feet