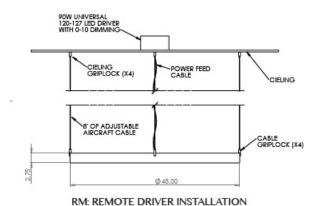

to identify mounting support points.

**DRIVERS:** LED drivers are 120-277V and 0-10V dimming. Drivers

are directed mounted in the canopy or optional remote mounted (RM) driver in enclosure. Larger ring

sizes may require addtional drivers.