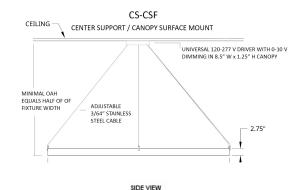

distribution.

**MOUNTING** Cables can be centered pitched to canopy (CPC)

CONFIGURATIONS: or vertically supended (VS). Sizes above 48"

require (VS) option.

**SUPPORTS:** All fixtures supplied standard with 8 feet

stainless steel cables. Additional cable lengths available on request. Adequate ceiling support required at aircraft cable mounting points. Request installation guide specific to the size and illumination for each fixture upon ordering

to identify mounting support points.

**DRIVERS:** LED drivers are 120-277V and 0-10V dimming. Drivers

are directed mounted in the canopy or optional remote mounted (RM) driver in enclosure. Larger ring

sizes may require addtional drivers.