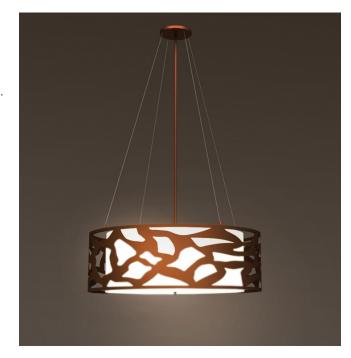

#### **Description:**

Elation features a collection of drum shaped pendants with a laser cut metal perimeter in three different patterns with an inner white acrylic center shade. The outer shade is independently supported with (4) stainless steel air craft cables that pitch diagonally to a center canopy. The inner shade is stem supported and functions as a wire way for the electronic components that illuminate each fixture. Laser pattern on photo to the right is our Carmel

#### Outer Shade:

Laser cut steel, welded in various lengths to form a continuous non-interupted design.

#### Inner Shade:

White acrylic