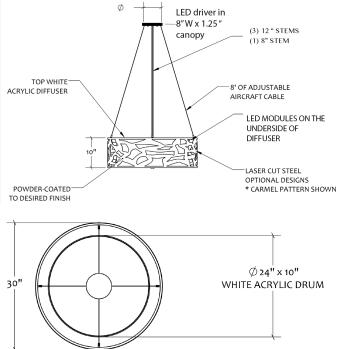

#### **Description:**

Elation features a collection of drum shaped pendants with a laser cut metal perimeter in three different patterns with an inner white acrylic center shade. The outer shade is independently supported with (4) stainless steel air craft cables that pitch diagonally to a center canopy. The inner shade is stem supported and functions as a wire way for the electronic components that illuminate each fixture. Laser pattern on photo to the right is our Carmel

#### Outer Shade:

Laser cut steel, welded in various lengths to form a continuous non-interupted design.

#### Inner Shade:

White acrylic

#### **Supports:**

(4) stainless steel aircraft cables and nickel swivel hardware

(1) center stem powdercoated to desired finish

#### Sizes Available:

ELA-30: 30" W x 10" H ELA-45: 45" W x 10 " H ELA-60: 60" W x 10 " H