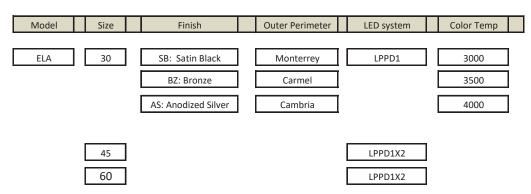

# ORDER KEY

#### Metal Finish:

BZ: Powdercoated bronze

AS: Powdercoated anodized silver

SB: Powdercoated sating black

#### Sizes Available:

ELA-30: 30" W x 10" H ELA-45: 45" W x 10 " H ELA-60: 60" W x 10 " H