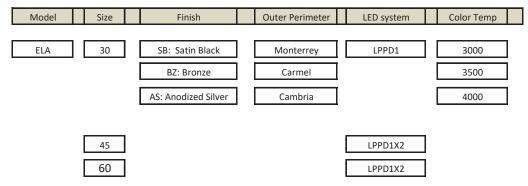

# **ORDER KEY**

#### Metal Finish:

BZ: Powdercoated bronze

AS: Powdercoated anodized silver

SB: Powdercoated sating black

#### Sizes Available:

ELA-30: 30" W x 10" H ELA-45: 45" W x 10 " H ELA-60: 60" W x 10 " H