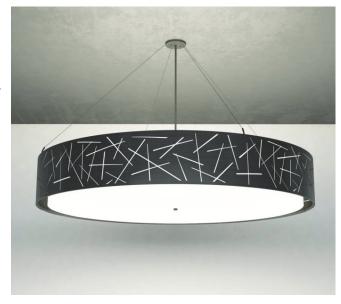

## **Description:**

Elation features a collection of drum shaped pendants with a laser cut metal perimeter in three different patterns with an inner white acrylic center shade. The outer shade is independently supported with (4) stainless steel air craft cables that pitch diagonally to a center canopy. The inner shade is stem supported and functions as a wire way for the electronic components that illuminate each fixture. Laser pattern on photo to the right is our Monterey

#### **Outer Shade:**

Laser cut steel, welded in various lengths to form a continuous non-interupted design.

#### Inner Shade:

White acrylic

#### **Supports:**

(4) stainless steel aircraft cables and nickel swivel hardware

(1) center stem powdercoated to desired finish