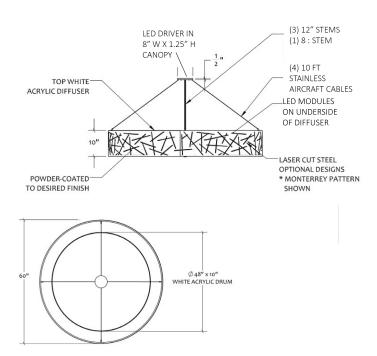

## **Description:**

Elation features a collection of drum shaped pendants with a laser cut metal perimeter in three different patterns with an inner white acrylic center shade. The outer shade is independently supported with (4) stainless steel air craft cables that pitch diagonally to a center canopy. The inner shade is stem supported and functions as a wire way for the electronic components that illuminate each fixture. Laser pattern on photo to the right is our Monterey

#### **Outer Shade:**

Laser cut steel, welded in various lengths to form a continuous non-interupted design.

#### Inner Shade:

White acrylic

#### **Supports:**

(4) stainless steel aircraft cables and nickel swivel hardware

(1) center stem powdercoated to desired finish

#### Sizes Available:

ELA-30: 30" W x 10" H ELA-45: 45" W x 10 " H ELA-60: 60" W x 10 " H