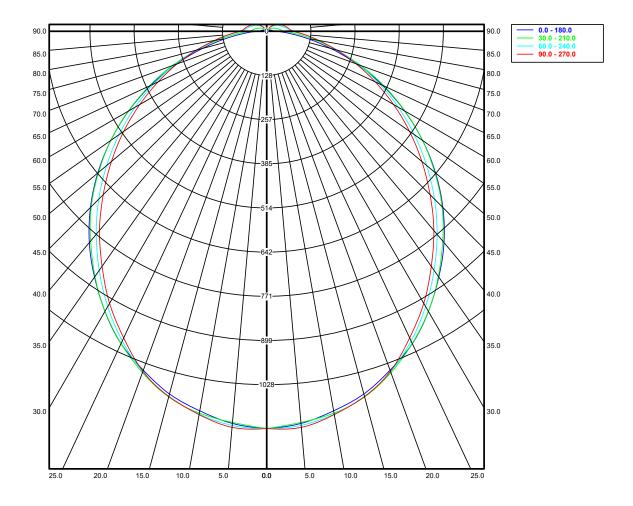

g

CSF: In 8" W x 1.25" H surface mounted canopy.

# Canopy and reflective channel finish:

Wht: Powder coated in gloss white

BLK: Powder coated in satin black

AS: Powder coated in silver finish

SS: Satin stainless channel, satin nickel canopy

## Driver:

120-277 V input with 0-10 V dimming

### **Driver location:**

CSF: in 8 "W x 1.25" H surface mounted canopy

RM: Remotely located in NEMA enclosure above ceiling

# Illumination details:

| Model          | Dimension | Delivered Im | Wattage | Im/ watt | Im/foot |
|----------------|-----------|--------------|---------|----------|---------|
| ZED-XSC-LIN-A  | 46" L     | 3287         | 31      | 106      | 857     |
| ZED-XSC- LIN-B | 60" L     | 4338         | 41      | 106      | 877     |



ZED-XSC-A-AS-RM





# **ORDER KEY**





ZED-XSC-LIN-A DISTRIBUTION PLOT