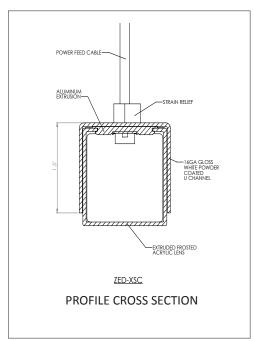

#### Description

Suspended linear fixture with a simplistic unique design allowing for primarily down directional illumination. Similar in design to ZED-XS-LIN this fixtures adds a U shaped channel that rests on the top end of the fixture to focus light downward. This channel adds a decorative element in allowing for exposed lighting to eminate from both ends of the fixture, the bottom of the fixture and along the vertical bottom as shown in the cross section view