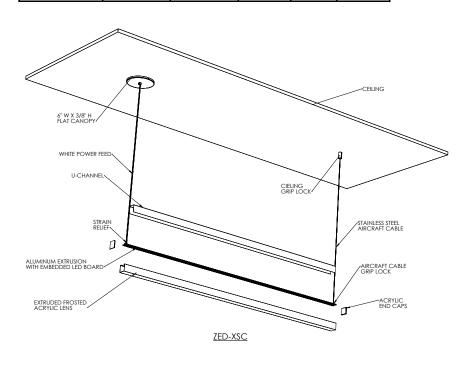

#### Description

Suspended linear fixture with a simplistic unique design allowing for primarily down directional illumination. Similar in design to ZED-XS-LIN this fixtures adds a U shaped channel that rests on the top end of the fixture to focus light downward. This channel adds a decorative element in allowing for exposed lighting to eminate from both ends of the fixture, the bottom of the fixture and along the vertical bottom as shown in the cross section view

#### **Driver location:**

RM: Remotely located above ceiling

CSF: In 8" W x 1.25" H surface mounted canopy.

# Canopy and reflective channel finish:

Wht: Powder coated in gloss white

BLK: Powder coated in satin black

AS: Powder coated in silver finish

SS: Satin stainless channel, satin nickel canopy

### **Driver location:**

CSF: in 8 "W x 1.25" H surface mounted canopy

RM: Remotely located in NEMA enclosure above ceiling