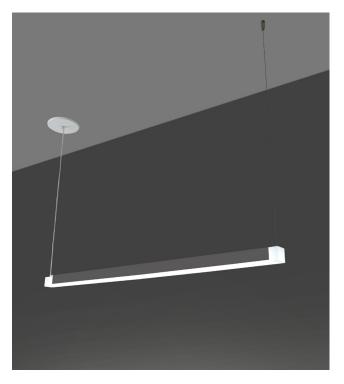

#### Description

Suspended linear fixture with a simplistic unique design allowing for primarily down directional illumination. Similar in design to ZED-XS-LIN this fixtures adds a U shaped channel that rests on the top end of the fixture to focus light downward. This channel adds a decorative element in allowing for exposed lighting to eminate from both ends of the fixture, the bottom of the fixture and along the vertical bottom as shown in the cross section view

### Available sizes:

ZED-XSC-A" 46" L x 1.6" x 1.6" ZED-XSC-B: 60" L x 1.6 x 1.6"