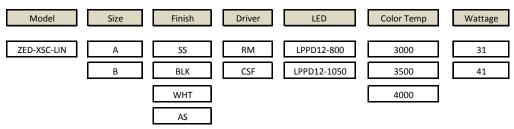

### Available sizes:

ZED-XSC-A" 46" L x 1.6" x 1.6" ZED-XSC-B: 60" L x 1.6 x 1.6"

#### **Driver location:**

RM: Remotely located above ceiling

CSF: In 8" W x 1.25" H surface mounted canopy.

# Canopy and reflective channel finish:

Wht: Powder coated in gloss white

BLK: Powder coated in satin black

AS: Powder coated in silver finish

SS: Satin stainless channel, satin nickel canopy

## Driver:

120-277 V input with 0-10 V dimming

### **Driver location:**

CSF: in 8 "W x 1.25" H surface mounted canopy

RM: Remotely located in NEMA enclosure above ceiling

# Illumination details:

| Model          | Dimension | Delivered Im | Wattage | Im/ watt | Im/foot |
|----------------|-----------|--------------|---------|----------|---------|
| ZED-XSC-LIN-A  | 46" L     | 3287         | 31      | 106      | 857     |
| ZED-XSC- LIN-B | 60" L     | 4338         | 41      | 106      | 877     |

# **ORDER KEY**

ZED-XSC-LIN-A DISTRIBUTION PLOT