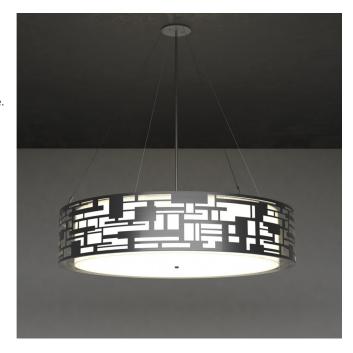

### **Description:**

Elation features a collection of drum shaped pendants with a laser cut metal perimeter in three different patterns with an inner white acrylic center shade. The outer shade is independently supported with (4) stainless steel air craft cables that pitch diagonally to a center canopy. The inner shade is stem supported and functions as a wire way for the electronic components that illuminate each fixture. Laser pattern on photo to the right is our Cambria

#### Outer Shade:

Laser cut steel, welded in various lengths to form a continuous non-interupted design.

#### Inner Shade:

White acrylic