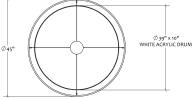

#### Inner Shade:

White acrylic

#### Sizes Available:

ELA-30: 30" W x 10" H ELA-45: 45" W x 10 " H ELA-60: 60" W x 10 " H