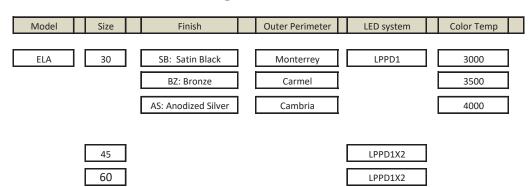

#### Metal Finish:

BZ: Powdercoated bronze

AS: Powdercoated anodized silver

SB: Powdercoated sating black

#### Sizes Available:

ELA-30: 30" W x 10" H ELA-45: 45" W x 10 " H ELA-60: 60" W x 10 " H

# **ORDER KEY**