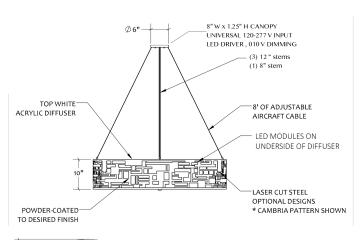

#### Outer Shade:

Laser cut steel, welded in various lengths to form a continuous non-interupted design.

#### Inner Shade:

White acrylic

#### Supports:

(4) stainless steel aircraft cables and nickel swivel hardware

(1) center stem powdercoated to desired finish

#### Sizes Available:

ELA-30: 30" W x 10" H ELA-45: 45" W x 10 " H ELA-60: 60" W x 10 " H