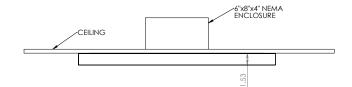

# Available sizes:

ZED-X-SQ-A: 25" square by 1.5" H ZED-X-SQ-B: 47" square by 1.5" H ZED-X-SQ-C: 61" square by 1.5" H

| Model      | Dimension | Delivered Im | Wattage | Im/ watt | lm/foot |
|------------|-----------|--------------|---------|----------|---------|
| ZED-X-SQ-A | 25"       | 5571         | 36      | 156      | 696     |
| ZED-X-SQ-B | 47"       | 11130        | 68      | 164      | 695     |
| ZED-X-SQ-C | 61"       | 14394        | 90      | 160      | 719     |