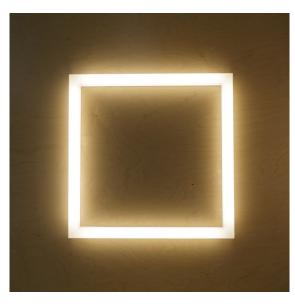

| 68      | 164      | 695     |
| ZED-X-SQ-C | 61"       | 14394        | 90      | 160      | 719     |

# Corner bracket finish:

BS: Brushed stainless steel WHT: Painted white finish BLK: Painted satin black SIL: Painted in satin silver finish

Lenses:

Extruded white textured acrylic

## LED modules:

80 or 90 CRI availabe in 3000, 3500, and 4000K each set on its own aluminum substrate channel ablet to be directly mounted to the wall or ceiling.

#### Driver:

120-277 V universal input with 0-10 V dimming

## **Driver location:**

In NEMA enclosure in remote location

# Fabrication:

ZED-X-SQ is fabricated in the U.S.

### Listing:

U.L. listed LED indoor

#### **Electronic Warranty:**

Electronic manufacturer's extended limited 5 year

#### **IES files:**

Available on request



ZED-X-SQ-A

ZEDX - 22" MODULE SQUARE CONFIGURATION









# **ORDER KEY**