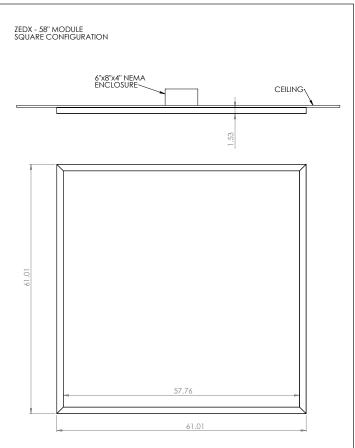

# Available sizes:

ZED-X-SQ-A: 25" square by 1.5" H ZED-X-SQ-B: 47" square by 1.5" H ZED-X-SQ-C: 61" square by 1.5" H

| Model      | Dimension | Delivered Im | Wattage | Im/ watt | lm/foot |
|------------|-----------|--------------|---------|----------|---------|
| ZED-X-SQ-A | 25"       | 5571         | 36      | 156      | 696     |
| ZED-X-SQ-B | 47"       | 11130        | 68      | 164      | 695     |
| ZED-X-SQ-C | 61"       | 14394        | 90      | 160      | 719     |