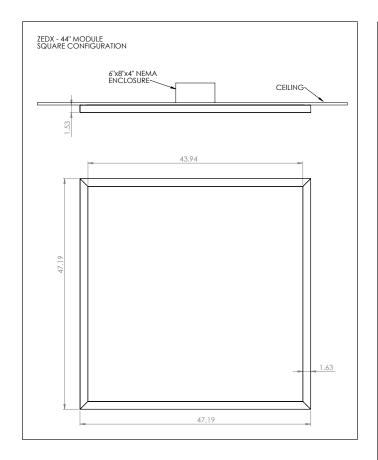

# Available sizes:

ZED-X-SQ-A: 25" square by 1.5" H ZED-X-SQ-B: 47" square by 1.5" H ZED-X-SQ-C: 61" square by 1.5" H

| Model      | Dimension | Delivered Im | Wattage | Im/ watt | lm/foot |
|------------|-----------|--------------|---------|----------|---------|
| ZED-X-SQ-A | 25"       | 5571         | 36      | 156      | 696     |
| ZED-X-SQ-B | 47"       | 11130        | 68      | 164      | 695     |
| ZED-X-SQ-C | 61"       | 14394        | 90      | 160      | 719     |