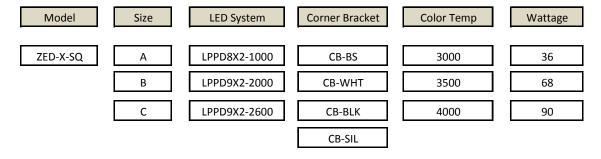

# **ORDER KEY**

# Available sizes:

ZED-X-SQ-A: 25" square by 1.5" H ZED-X-SQ-B: 47" square by 1.5" H ZED-X-SQ-C: 61" square by 1.5" H

| Model      | Dimension | Delivered Im | Wattage | Im/ watt | lm/foot |
|------------|-----------|--------------|---------|----------|---------|
| ZED-X-SQ-A | 25"       | 5571         | 36      | 156      | 696     |
| ZED-X-SQ-B | 47"       | 11130        | 68      | 164      | 695     |
| ZED-X-SQ-C | 61"       | 14394        | 90      | 160      | 719     |

# Corner bracket finish:

BS: Brushed stainless steel WHT: Painted white finish BLK: Painted satin black SIL: Painted in satin silver finish

Lenses:

Extruded white textured acrylic

## LED modules:

80 or 90 CRI availabe in 3000, 3500, and 4000K each set on its own aluminum substrate channel ablet to be directly mounted to the wall or ceiling.

#### Driver:

120-277 V universal input with 0-10 V dimming